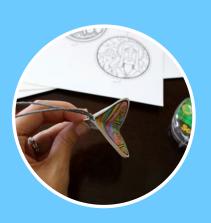

## INSTRUCTIONS

- Colour in the pictures in the 3 circles.
- Cut them out carefully.
- Fold each circle in half.
- Glue 2 of the circle halves together.
- Sellotape the ribbon or string to hang your decoration in the middle.
- Glue the final circle on.
- Hang you decoration up at home or save it to put on your Christmas tree!