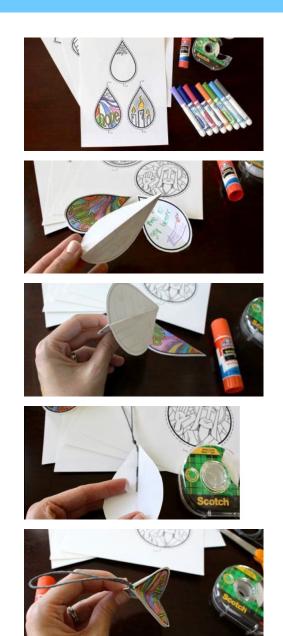

## INSTRUCTIONS

- Colour in the pictures in the 3 circles.
- Cut them out carefully.
- Fold each circle in half.
- Glue 2 of the circle halves together.
- Sellotape the ribbon or string to hang your decoration in the middle.
- Glue the final circle on.
- Hang you decoration up at home or save it to put on your Christmas tree!