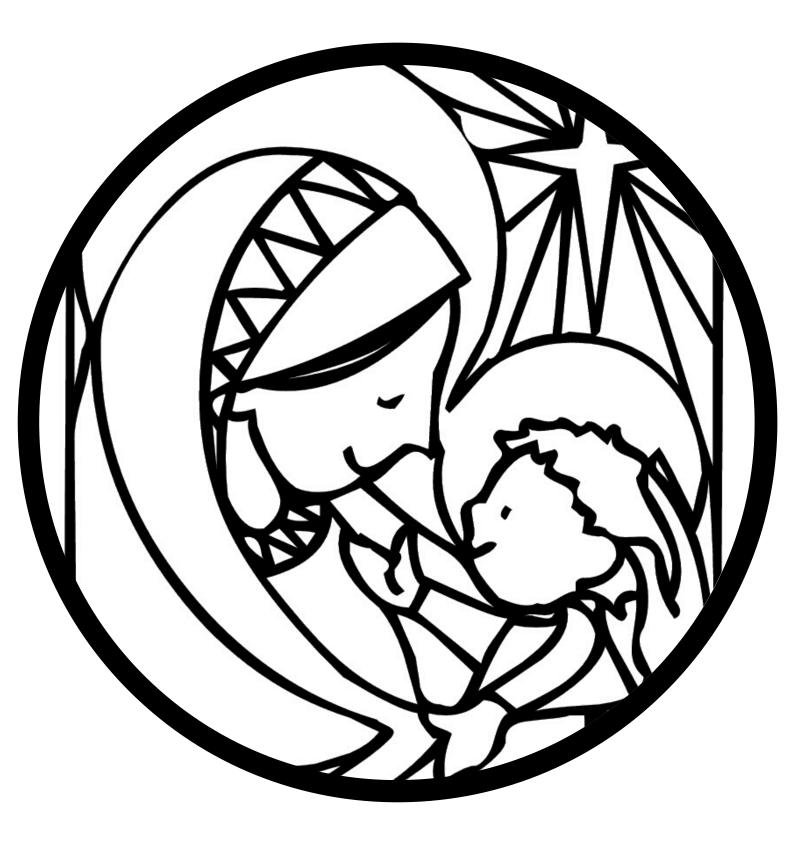

## INSTRUCTIONS

- Colour in the pictures in the 3 circles.
- Cut them out carefully.
- Fold each circle in half.
- Glue 2 of the circle halves together.
- Sellotape the ribbon or string to hang your decoration in the middle.
- Glue the final circle on.
- Hang you decoration up at home or save it to put on your Christmas tree!