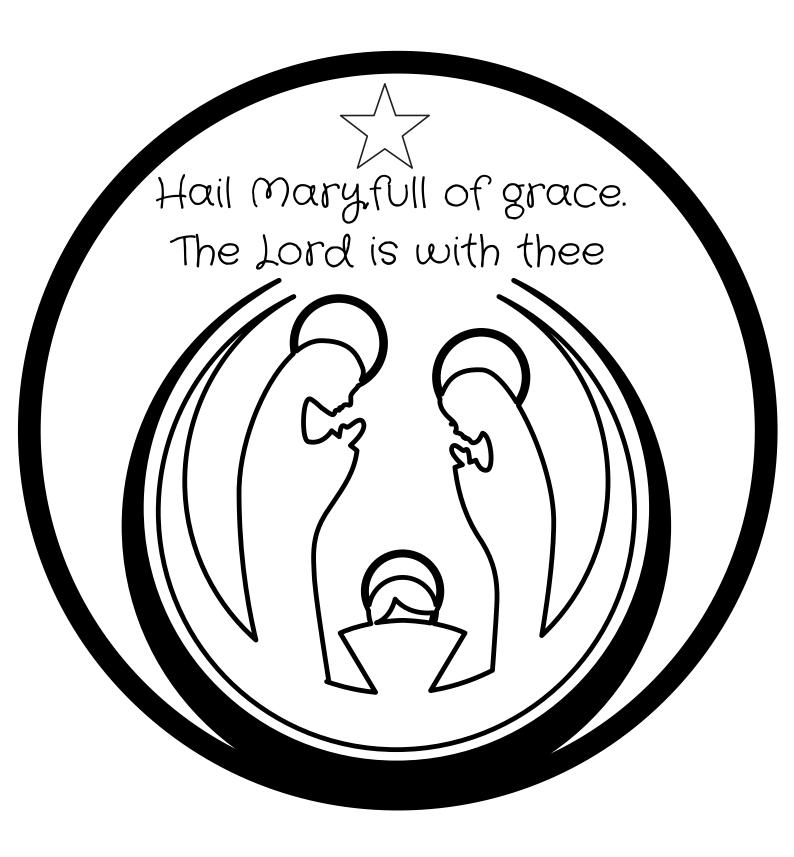

## INSTRUCTIONS

- Colour in the pictures in the 3 circles.
- Cut them out carefully.
- Fold each circle in half.
- Glue 2 of the circle halves together.
- Sellotape the ribbon or string to hang your decoration in the middle.
- Glue the final circle on.
- Hang you decoration up at home or save it to put on your Christmas tree!