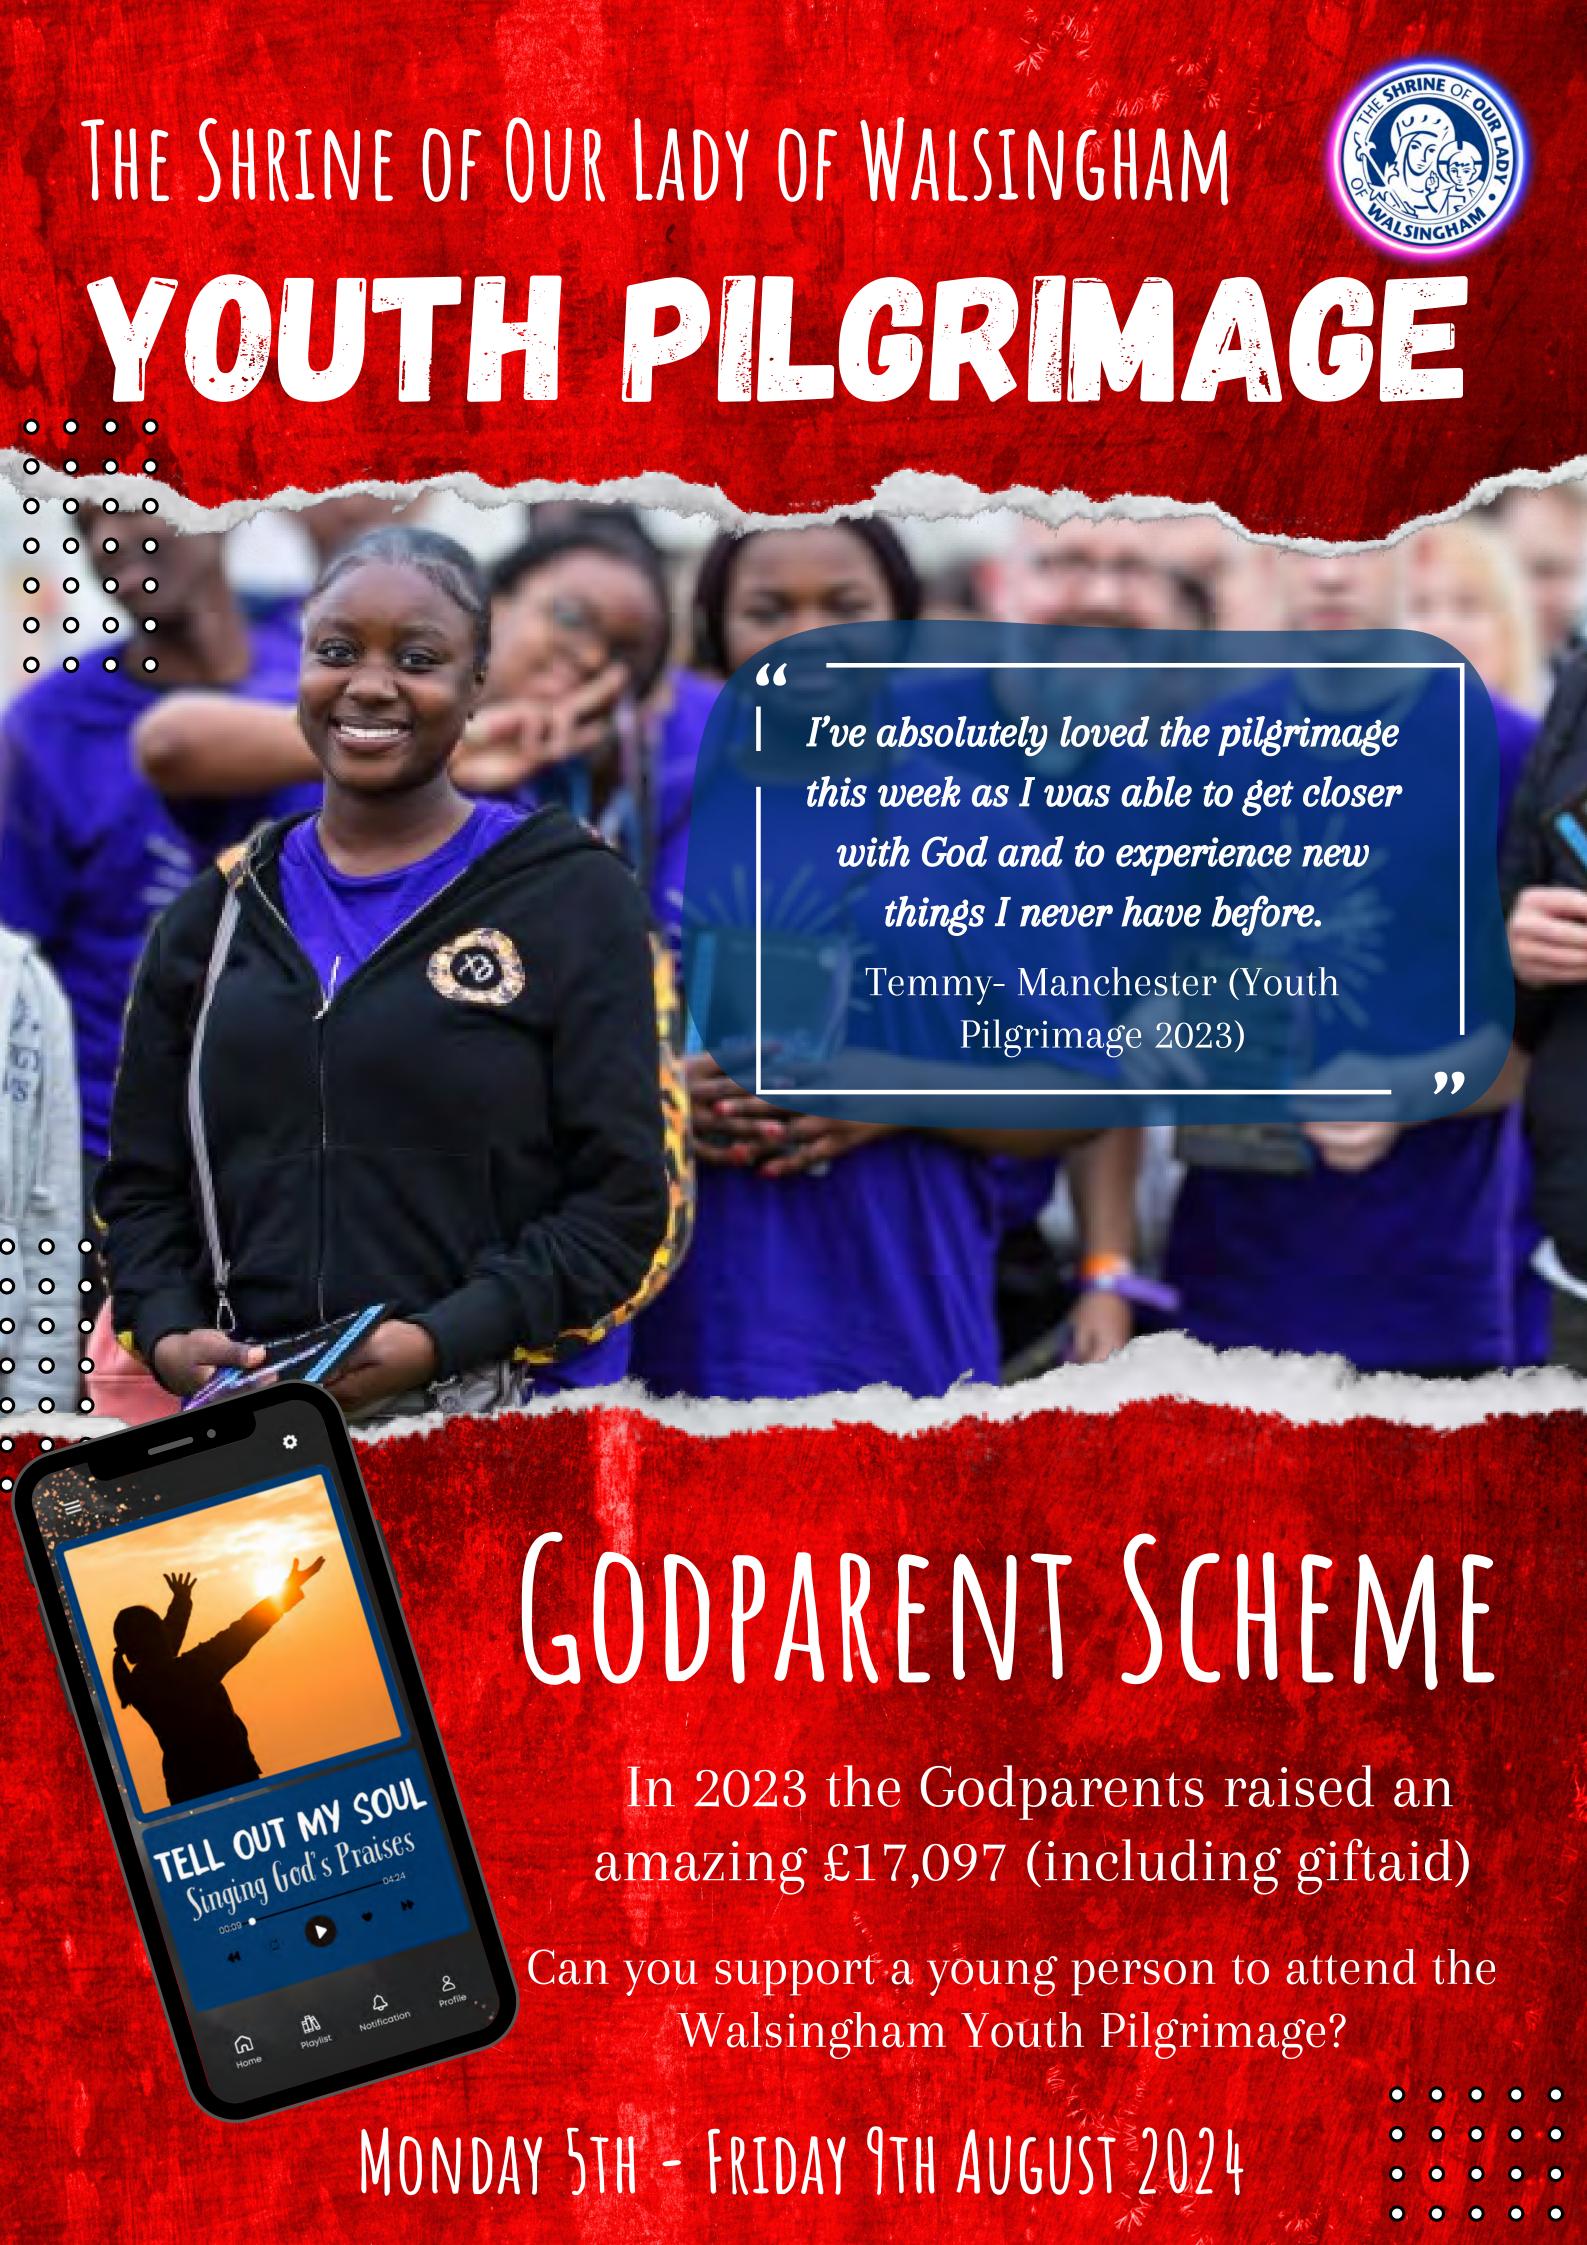

# TELL OUT MY SOUL Singing God's Praises

The Walsingham Youth Pilgrimage offers a fantastic five days of worship, bible study and teaching, as well as fun for our teenage pilgrims. Over the years it has changed the lives of countless young people who have never forgotten their week in Walsingham, and many of them have come to love the Shrine and to make the pilgrimage ever since.

## 2024 Pilgrimage

The 2024 pilgrimage is called 'Tell out my Soul-Singing God's Praises' and will explore the themes of Mary's Song, The Magnificat.

Mary was one, lone, pregnant teenager, and because of her humility, and her understanding of what God wanted of her, for the good of the whole world, she sang a song that changed everything! Mary, a young teenager herself, demonstrates incredible faith, humility, and trust in God's plan. Her song serves as an inspiration and guide for us as we navigate the challenges and joys of life.

## We need your help

Even when well attended, the Shrine subsidises each young person that attends by around £175. We always aim to keep costs as low as possible especially at the moment when many families are struggling financially.

## Can you help?

Can you help support a young person by becoming their 'Godparent' for the week? Your financial help is important, but above all it creates a bond of fellowship, prayer and love with the young people.

# Your commitment as a godparent

- To pray for the pilgrimage, and to be a prayer partner for one particular participant, whose Christian name will be sent to you by post or email in the week leading up to the pilgrimage.
- For a a minimum contribution of £40 you will be allocated one Godchild and the money will help cover the cost of that young person's participation in the week.