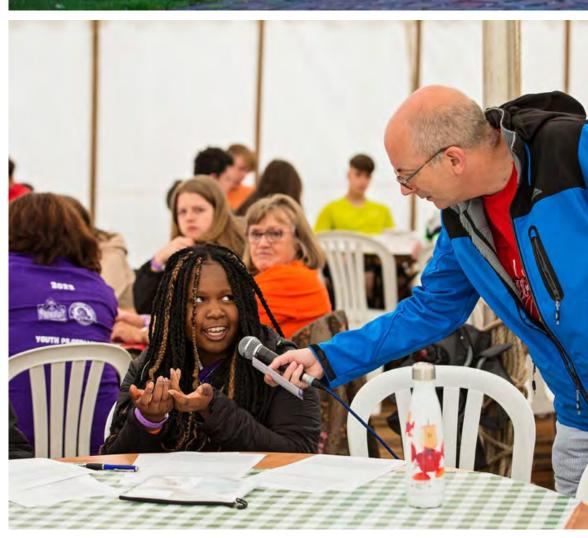

# TELL OUT MY SOUL Singing God's Praises

The Walsingham Youth Pilgrimage offers a fantastic five days of worship, bible study and teaching, as well as fun for our teenage pilgrims. Over the years it has changed the lives of countless young people who have never forgotten their week in Walsingham, and many of them have come to love the Shrine and to make the pilgrimage ever since.

## 2024 Pilgrimage

The 2024 pilgrimage is called 'Tell out my Soul-Singing God's Praises' and will explore the themes of Mary's Song, The Magnificat.

Mary was one, lone, pregnant teenager, and because of her humility, and her understanding of what God wanted of her, for the good of the whole world, she sang a song that changed everything! Mary, a young teenager herself, demonstrates incredible faith, humility, and trust in God's plan. Her song serves as an inspiration and guide for us as we navigate the challenges and joys of life.