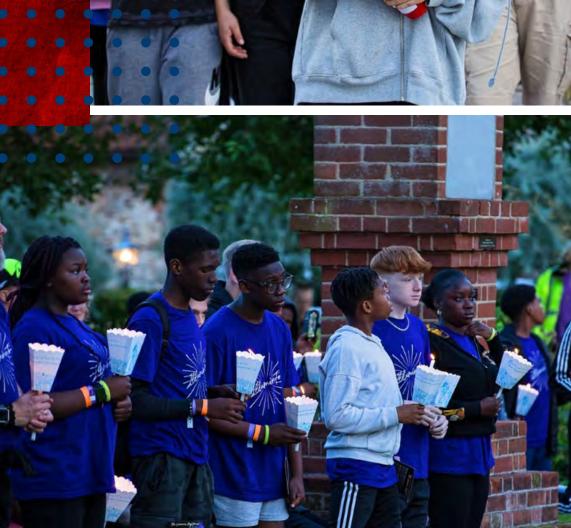

# TELL OUT MY SOUL Singing God's Praises

The Walsingham Youth Pilgrimage offers a fantastic five days of worship, bible study and teaching, as well as fun for our teenage pilgrims. Over the years it has changed the lives of countless young people who have never forgotten their week in Walsingham, and many of them have come to love the Shrine and to make the pilgrimage ever since.

## 2024 Pilgrimage

The 2024 pilgrimage is called 'Tell out my Soul-Singing God's Praises' and will explore the themes of Mary's Song, The Magnificat.

Mary was one, lone, pregnant teenager, and because of her humility, and her understanding of what God wanted of her, for the good of the whole world, she sang a song that changed everything! Mary, a young teenager herself, demonstrates incredible faith, humility, and trust in God's plan. Her song serves as an inspiration and guide for us as we navigate the challenges and joys of life.