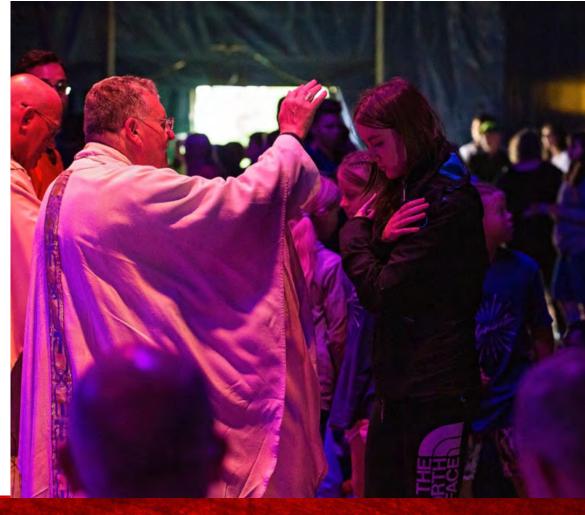

# TELL OUT MY SOUL Singing God's Praises

The Walsingham Youth Pilgrimage offers a fantastic five days of worship, bible study and teaching, as well as fun for our teenage pilgrims. Over the years it has changed the lives of countless young people who have never forgotten their week in Walsingham, and many of them have come to love the Shrine and to make the pilgrimage ever since.

## 2024 Pilgrimage

The 2024 pilgrimage is called 'Tell out my Soul-Singing God's Praises' and will explore the themes of Mary's Song, The Magnificat.

Mary was one, lone, pregnant teenager, and because of her humility, and her understanding of what God wanted of her, for the good of the whole world, she sang a song that changed everything! Mary, a young teenager herself, demonstrates incredible faith, humility, and trust in God's plan. Her song serves as an inspiration and guide for us as we navigate the challenges and joys of life.